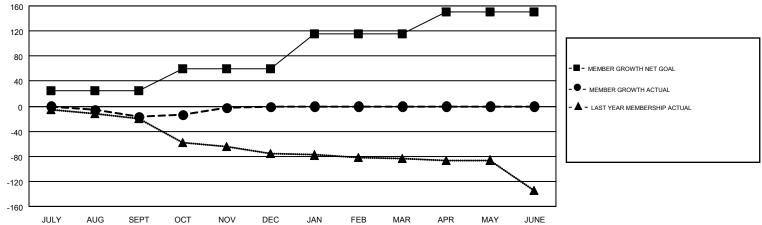

## GMT MONTHLY MEMBERSHIP PROGRESS REPORT

Multiple District 40

LOCATION: NEW MEXICO

OPEN GMT:

Results as of: 12/31/2019

| GMT C | <b>A</b> 1 |
|-------|------------|
|-------|------------|

| Clubs                 |               |           | Members               |               |                           |                         |                                                    |
|-----------------------|---------------|-----------|-----------------------|---------------|---------------------------|-------------------------|----------------------------------------------------|
| RESULTS FOR 2019-2020 |               |           | RESULTS FOR 2019-2020 |               |                           |                         |                                                    |
| QUARTER               | NEW CLUB GOAL | NEW CLUBS | DROPPED CLUBS         | QUARTER       | MEMBER GROWTH NET<br>GOAL | MEMBER GROWTH<br>ACTUAL | DROPPED<br>MEMBERS ACTUAL<br>(including transfers) |
| JULY/AUG/SEPT         | 1             | 0         | 1                     | JULY/AUG/SEPT | 25                        | 26                      | 33                                                 |
| OCT/NOV/DEC           | 1             | 0         | 0                     | OCT/NOV/DEC   | 35                        | 39                      | 17                                                 |
| JAN/FEB/MAR           | 0             | 0         | 0                     | JAN/FEB/MAR   | 55                        | 0                       | 0                                                  |
| APR/MAY/JUNE          | 1             | 0         | 0                     | APR/MAY/JUNE  | 35                        | 0                       | 0                                                  |