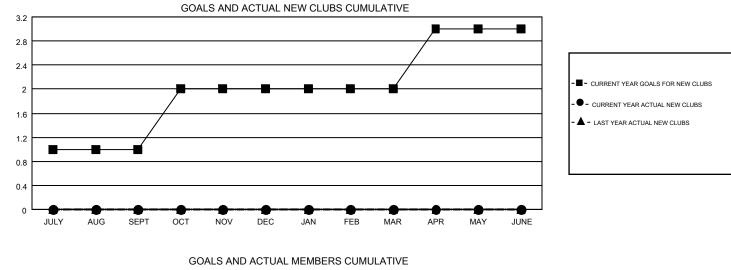

## GMT MONTHLY MEMBERSHIP PROGRESS REPORT

Multiple District 40

LOCATION: NEW MEXICO

OPEN GMT:

Results as of: 12/31/2019

| GMT C | <b>A</b> 1 |
|-------|------------|
|-------|------------|

| Clubs                 |               |           | Members               |               |                           |                         |                                                    |
|-----------------------|---------------|-----------|-----------------------|---------------|---------------------------|-------------------------|----------------------------------------------------|
| RESULTS FOR 2019-2020 |               |           | RESULTS FOR 2019-2020 |               |                           |                         |                                                    |
| QUARTER               | NEW CLUB GOAL | NEW CLUBS | DROPPED CLUBS         | QUARTER       | MEMBER GROWTH NET<br>GOAL | MEMBER GROWTH<br>ACTUAL | DROPPED<br>MEMBERS ACTUAL<br>(including transfers) |
| JULY/AUG/SEPT         | 1             | 0         | 1                     | JULY/AUG/SEPT | 25                        | 26                      | 33                                                 |
| OCT/NOV/DEC           | 1             | 0         | 0                     | OCT/NOV/DEC   | 35                        | 39                      | 17                                                 |
| JAN/FEB/MAR           | 0             | 0         | 0                     | JAN/FEB/MAR   | 55                        | 0                       | 0                                                  |
| APR/MAY/JUNE          | 1             | 0         | 0                     | APR/MAY/JUNE  | 35                        | 0                       | 0                                                  |